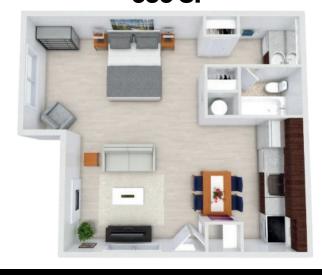

### 2-BEDROOM

2 BED X 2 BATH LOFT 725 SF

\*All renderings & square footages are approximations. Floor plan sizes & finishes may vary.