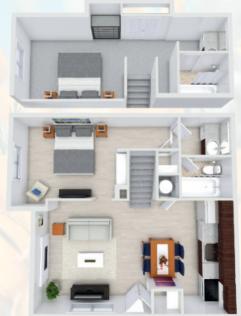

Exceptional Service.

FLOOR PLAN HIGHLIGHTS

Studios & 2

1-2 Bathrooms

450-725 SQ. FT.

Killer Rates.

833.535.6192

### 2-BEDROOM

2 BED X 2 BATH LOFT 725 SF

\*All renderings & square footages are approximations. Floor plan sizes & finishes may vary.