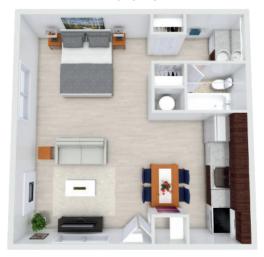

ith Firepit &
- Pet Friendly Community
- Sport Court
- 24/7 Package Lockers
- Sundeck
- Indoor Lounge
- Convenient Amherst Location
- Conference Room Or Personal Work/Study Spaces
- Walking Distance to University of Buffalo
- Professional Management & Maintenance
- 24/7 Guest Laundry
- Clubroom With Free Wi-Fi

### **APARTMENT FEATURES**

- Renovated Apartments
- Quartz Countertops
- Washer/Dryer Included
- Stainless Steel Appliances
- Central Heat & Air
- Open Concept Kitchen
- New Cabinets
- Wood-Like Flooring
- Loft Style Bedroom
- Vaulted Ceilings
- Ceiling Fans
- Most Utilities Included
- Furnished Apartments Available

Exceptional Service.

FLOOR PLAN HIGHLIGHTS



Studios & 2



1-2 Bathrooms





450-725 SQ. FT.

Killer Rates.







833.535.6192





### STUDIO A X 1 BATH 450 SF



### STUDIO B X 1 BATH 563 SF



### 2-BEDROOM

2 BED X 2 BATH LOFT 725 SF



\*All renderings & square footages are approximations. Floor plan sizes & finishes may vary.













# C LIVING MADE SIMPLE PE



## Your Guide to Pricing & Fees

| FLOOR PLAN                | SIZE (SQ. FT.) | MAX OCCUPANCY | RENTAL RATE (Rent Only) |  |
|---------------------------|----------------|---------------|-------------------------|--|
| STUDIO A                  | 450 SQ. FT.    | 2 OCCUPANTS   |                         |  |
| STUDIO B                  | 563 SQ. FT.    | 2 OCCUPANTS   |                         |  |
| 2 BED I 2 BATH LOFT       | 725 SQ. FT.    | 4 OCCUPANTS   |                         |  |
| SPECIALS (IF APPLICABLE): |                |               |                         |  |